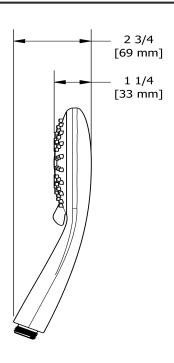

5-jet hand shower **4366** 

## **Descriptions**

- 5 positions
- 3 jets: luxurious, invigorating, massage and mix
- Scale-free