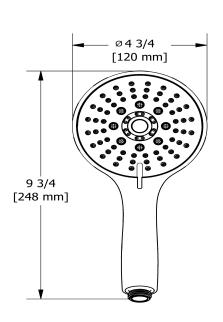

5-jet hand shower **4366** 

## **Descriptions**

- 5 positions
- 3 jets: luxurious, invigorating, massage and mix
- Scale-free